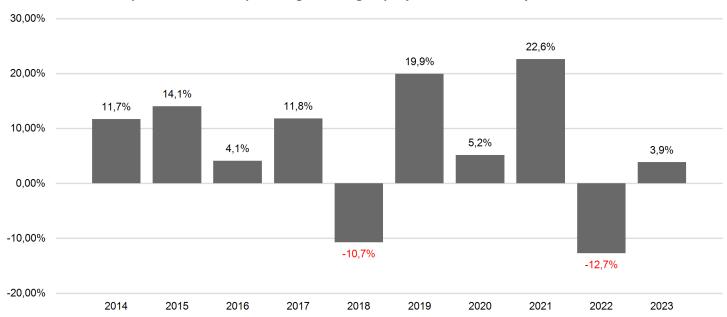

## **Past Performance**

This chart shows the fund's performance as the percentage loss or gain per year over the last 10 years.

Past performance is not a reliable indicator of future performance. Markets could develop very differently in the future. It can help you to assess how the fund has been managed in the past.

Performance is shown after deduction of ongoing charges. Any entry and exit charges are excluded from the calculation.

The unit class was established in 2003.

Performance was calculated in EUR.

Copies of the prospectus (including the management regulations), the "Key Information Document" as well as the annual and semi-annual reports can be obtained free of charge from the Swiss representative FIRST INDEPENDENT FUND SERVICES LTD., Feldeggstrasse 12, CH-8008 Zurich. The paying agent in Switzerland is NPB New Private Bank Ltd, Limmatquai 1, 8001 Zurich.